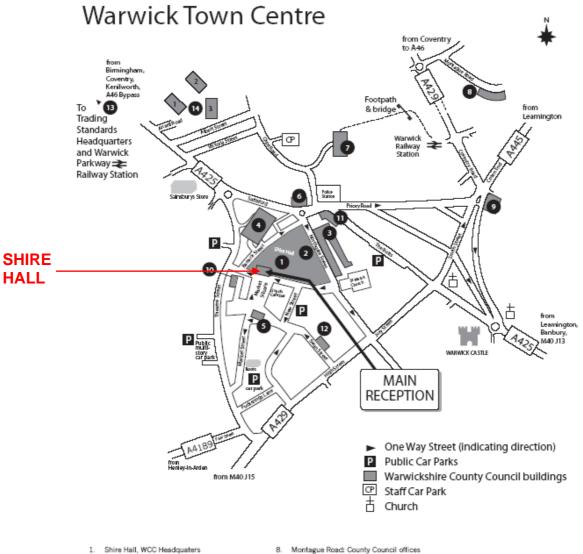

## Warwick Town Centre map

Address: Shire Hall, Market Place, Warwick, CV34 4SA

Parking around Shire Hall is pay and display.

- Northgate Street 2.
- Warwick Crown Court & Judges House
- 3. Northgate Street: County Council offices Barrack Street: County Council offices Warwick Library 4.
- 5. Market Hall Museum
- Northgate House: 6. Warwickshire County Council Staff Club
- 7. Priory Park: The County Record Office

- 8. Montague Road: County Council offices
- 9. St. John's House Museum
- 10. The Old Clink: County Council offices
- 11. The Butts: County Museum Field Services
- 12 Swan Street: County Council offices
  - 13. Old Budbrooke Road: County Council offices
  - 14. Saltisford Site: County Council offices