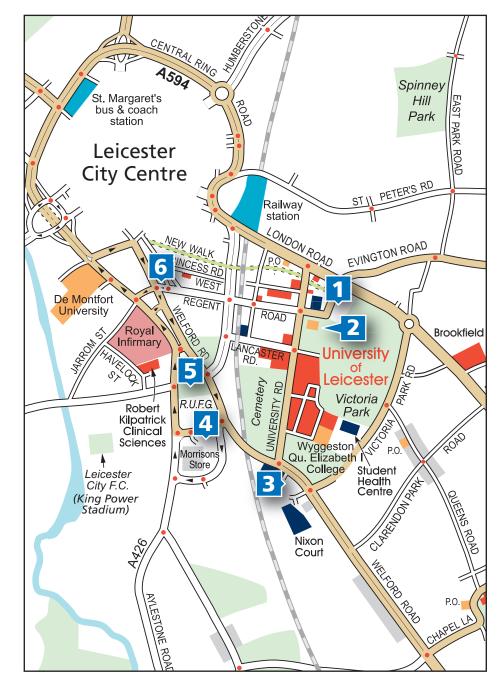

## Arriving by Car

When visiting the University, please be aware that car parking on campus is very limited and is unavailable on weekdays.

Our city centre location means that parking around the campus is also limited and we would therefore recommend that you use public transport wherever possible. If you do choose to travel by car, please see the details below for available car parking.

1. Victoria Park Pay and Display (Granville Road)

Distance from the University: 0.5 miles Postcode: LE1 7RU

Number of spaces: 120 Costs: £1.00 – £4.00

2. Coach Drive (Granville Road/Regent Road)

Distance from the University: Next to the University (at the end of Granville Road)

Postcode: LE1 7RU Number of spaces: 50

Occasional use only. Please check availability in advance.

3. Welford Road

Distance from the University: Adjacent to campus Postcode: LE2 6BF

Number of spaces: 250

Occasional use only. Please check availability in advance.

**4. Almond Road** (Euro Car Parks – next to Morrisons)

Distance from the University: 0.6 miles Postcode: LE2 7LT

Opening times: 07:30 - 17:00

Costs: £0.50 - £4.50 Number of spaces: 110

5. Granby Halls NCP (Next to Tigers Rugby Ground)

Distance from the University: 0.7 miles Postcode: LE2 6BE

Opening times: Monday to Sunday 07:00 – 22:00

Costs: £2.00 – £12.00 Number of spaces: 223

Welford Road NCP (Above Bannatyne's Health Club)
 Distance from the University: 1 mile Postcode: LE2 7AD

Opening times: Open 24 hours

Costs: £3.20 – £16.00 Number of spaces: 550

Please note: Information was correct at time of print: January 2016 and prices may vary.

## Car Park Locations