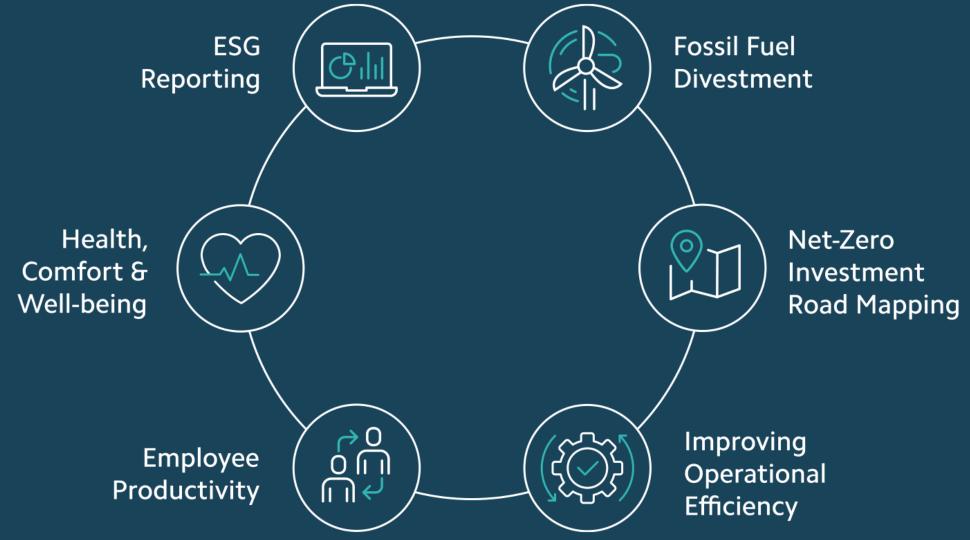

## Digital Twins for Net-Zero Investment Road Mapping

- De-risk capital investments
- Deliver rental premiums of 6-11% more
- Positive 25-year financial return with modest capital cost uplift
- Save 20-70% on operational energy costs
- Informed Retrofit/Renovation/Rebuild decisions
- Balance occupant wellbeing with net-zero targets, and costs
- Ensure projects deliver by tracking progress in real time
- Communicate your net-zero plan using visually engaging 3D models