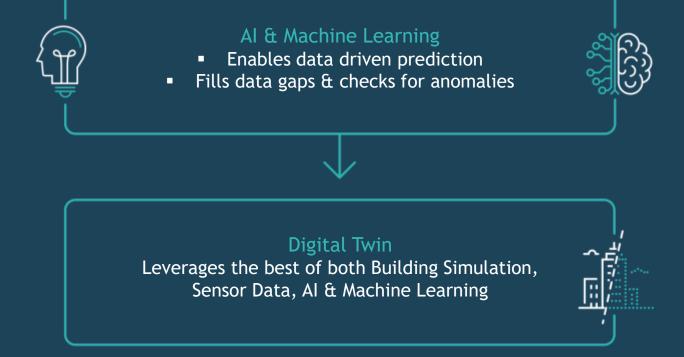

### The Best of Physics, Data and AI/ML

### Physics Enabled Simulation

- Based on fundamental physics principles
- Simulates the physics of energy & heat flow

### Real & Virtual Sensor Data

- IoT & BMS Data from the Real Building
- Virtual Sensor Data from the Simulation

### **Digital Twin Services**