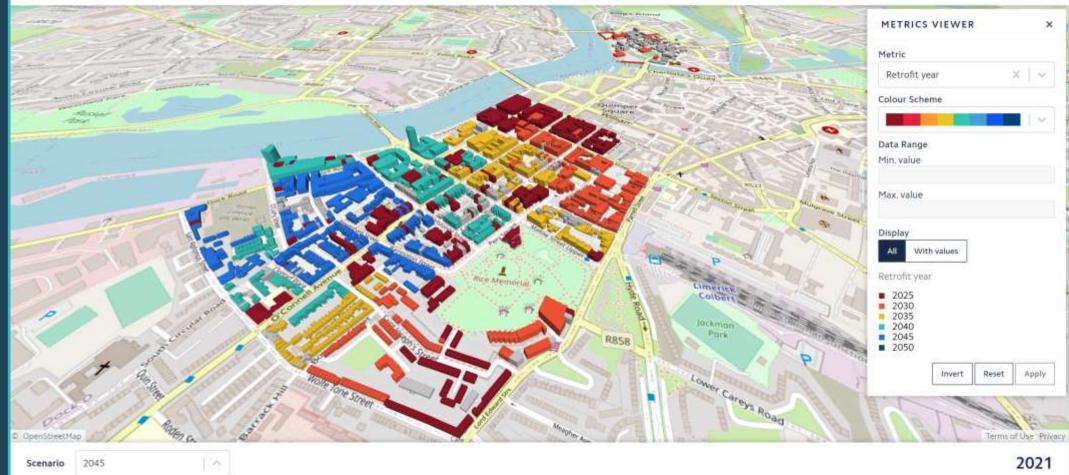

### Limerick Climate Action Plan

- Building targets:
  - All public sector buildings to B2 BER by 2030

 50 mm external wall inner insulation

100 mm roof insulation added

Reduction in heat losses and rate of infiltration

י י<u>ל</u> **⊇י**ע

upgrade Air source heat pump (CoP

Full LED lighting

 $1.6 \text{ W/m}^{2}\text{K}$ 

2) for space heating and domestic hot water

Double glazing with U-value of

- Transport targets:
  - 60% of private cars electric by 2050
  - More public and active transport journeys
- Energy Trading and Community Projects

Climate Action Plan (2021) IEA Net Zero by 2050 (2021)

### Limerick Decarbonisation Roadmap