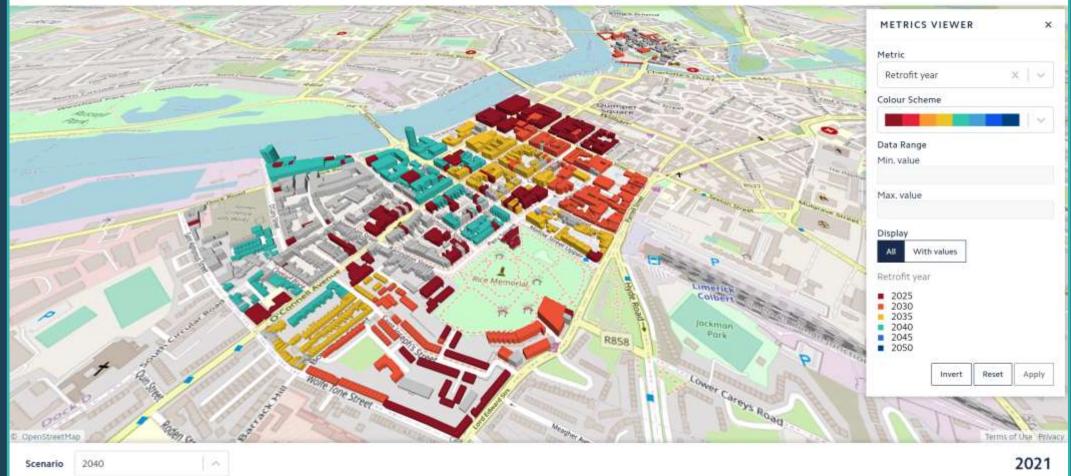

### Limerick Climate Action Plan

- Building targets:
  - All public sector buildings to B2 BER by 2030

 50 mm external wall inner insulation

100 mm roof insulation added

Reduction in heat losses and rate of infiltration

י י<u>ל</u> **⊇י**ע

upgrade Air source heat pump (CoP

Full LED lighting

 $1.6 \text{ W/m}^{2}\text{K}$ 

2) for space heating and domestic hot water

Double glazing with U-value of

- Transport targets:
  - 60% of private cars electric by 2050
  - More public and active transport journeys
- Energy Trading and Community Projects

Climate Action Plan (2021) IEA Net Zero by 2050 (2021)

### Limerick Decarbonisation Roadmap