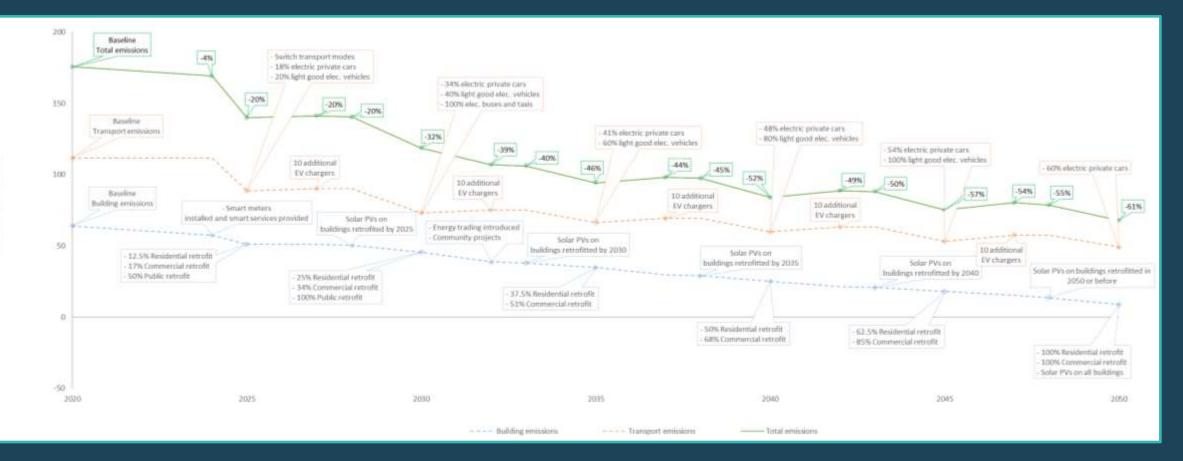

### Limerick Decarbonisation Roadmap

### Limerick Climate Action Plan

- Building targets:
  - All public sector buildings to B2 BER by 2030

 50 mm external wall inner insulation

100 mm roof insulation added

Reduction in heat losses and rate of infiltration

י י<u>ל</u> **⊇י**ע

upgrade Air source heat pump (CoP

Full LED lighting

 $1.6 \text{ W/m}^{2}\text{K}$ 

2) for space heating and domestic hot water

Double glazing with U-value of

- Transport targets:
  - 60% of private cars electric by 2050
  - More public and active transport journeys
- Energy Trading and Community Projects