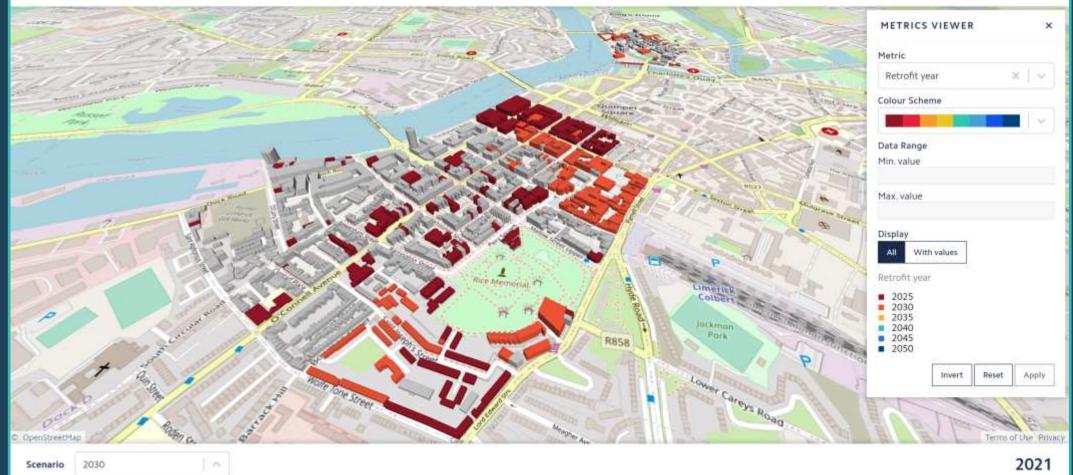

### Limerick Climate Action Plan

- Building targets:
  - All public sector buildings to B2 BER by 2030

 50 mm external wall inner insulation

100 mm roof insulation added

Reduction in heat losses and rate of infiltration

י י<u>ל</u> **⊇י**ע

upgrade Air source heat pump (CoP

Full LED lighting

 $1.6 \text{ W/m}^{2}\text{K}$ 

2) for space heating and domestic hot water

Double glazing with U-value of

- Transport targets:
  - 60% of private cars electric by 2050
  - More public and active transport journeys
- Energy Trading and Community Projects

### Limerick Decarbonisation Roadmap