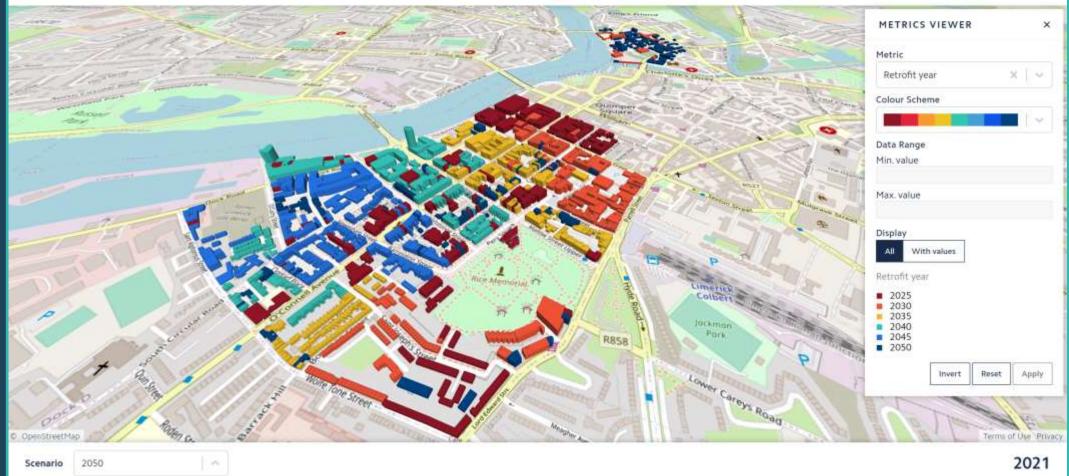

### Limerick Climate Action Plan

- Building targets:
  - All public sector buildings to B2 BER by 2030

 50 mm external wall inner insulation

100 mm roof insulation added

Reduction in heat losses and rate of infiltration

י י<u>ל</u> **⊇י**ע

upgrade Air source heat pump (CoP

Full LED lighting

 $1.6 \text{ W/m}^{2}\text{K}$ 

2) for space heating and domestic hot water

Double glazing with U-value of

- Transport targets:
  - 60% of private cars electric by 2050
  - More public and active transport journeys
- Energy Trading and Community Projects

Climate Action Plan (2021) IEA Net Zero by 2050 (2021)

### Limerick Decarbonisation Roadmap