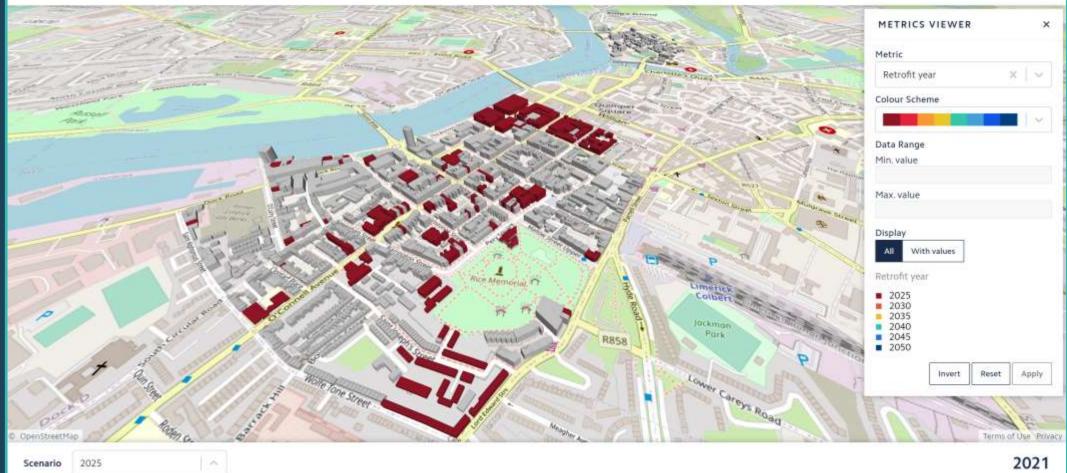

### Limerick Climate Action Plan

- Building targets:
  - All public sector buildings to B2 BER by 2030

 50 mm external wall inner insulation

100 mm roof insulation added

Reduction in heat losses and rate of infiltration

י י<u>ל</u> **⊇י**ע

upgrade Air source heat pump (CoP

Full LED lighting

 $1.6 \text{ W/m}^{2}\text{K}$ 

2) for space heating and domestic hot water

Double glazing with U-value of

- Transport targets:
  - 60% of private cars electric by 2050
  - More public and active transport journeys
- Energy Trading and Community Projects

### Limerick Decarbonisation Roadmap