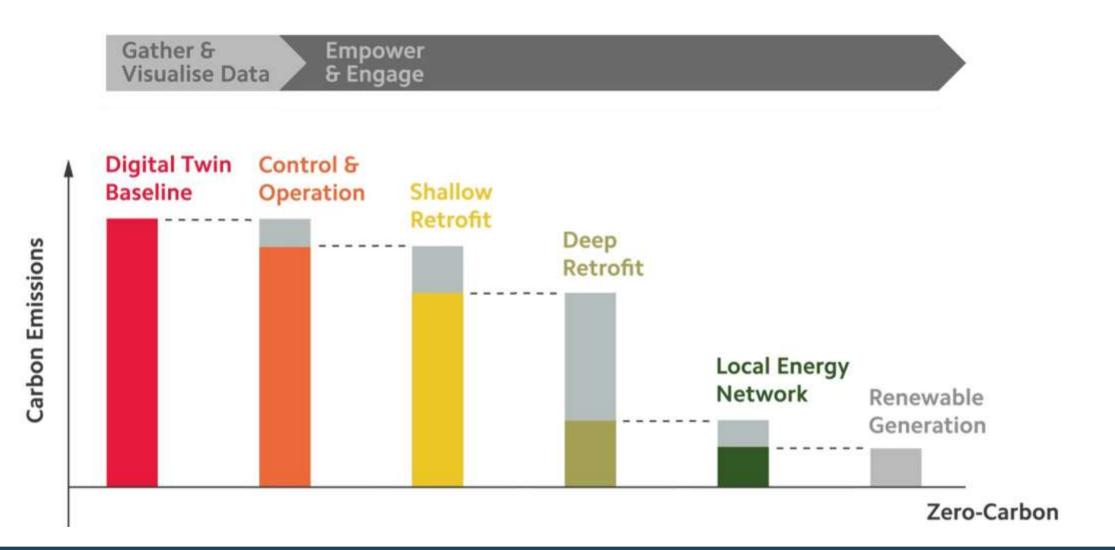

## Digital Twins for Net-Zero Investment Road Mapping

- De-risk capital investments
- Deliver rental premiums of 6-11% more
- Positive 25-year financial return with modest capital cost uplift
- Save 20-70% on operational energy costs
- Informed Retrofit/Renovation/Rebuild decisions
- Balance occupant wellbeing with net-zero targets, and costs
- Ensure projects deliver by tracking progress in real time
- Communicate your net-zero plan using visually engaging 3D models

### Digital Twins for Net-Zero Investment Road Mapping

Building Level Net Zero Roadmap

Campus/Portfolio Level Net Zero Roadmap

City Level Net Zero Roadmap

### Limerick Decarbonisation Roadmap