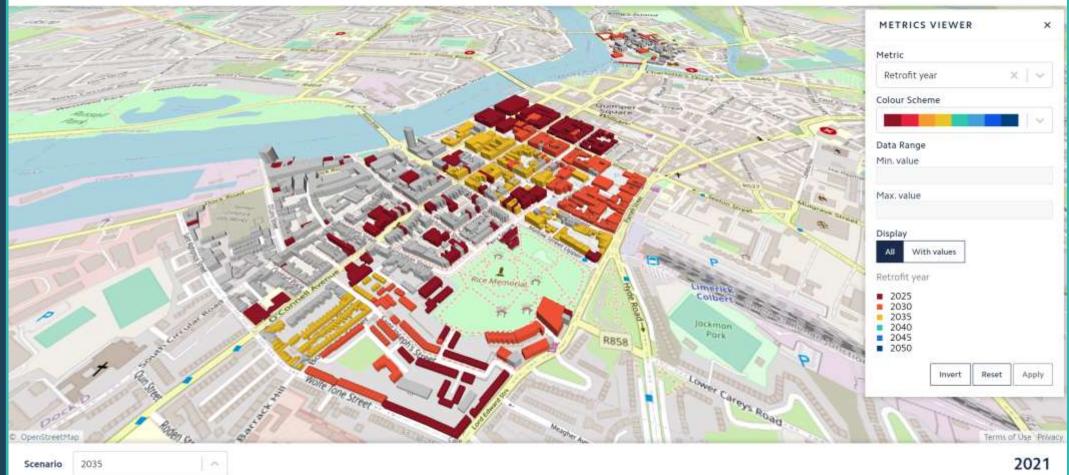

### Limerick Climate Action Plan

- Building targets:
  - All public sector buildings to B2 BER by 2030

 50 mm external wall inner insulation

100 mm roof insulation added

Reduction in heat losses and rate of infiltration

י י<u>ל</u> **⊇י**ע

upgrade Air source heat pump (CoP

Full LED lighting

 $1.6 \text{ W/m}^{2}\text{K}$ 

2) for space heating and domestic hot water

Double glazing with U-value of

- Transport targets:
  - 60% of private cars electric by 2050
  - More public and active transport journeys
- Energy Trading and Community Projects

Climate Action Plan (2021) IEA Net Zero by 2050 (2021)

### Limerick Decarbonisation Roadmap